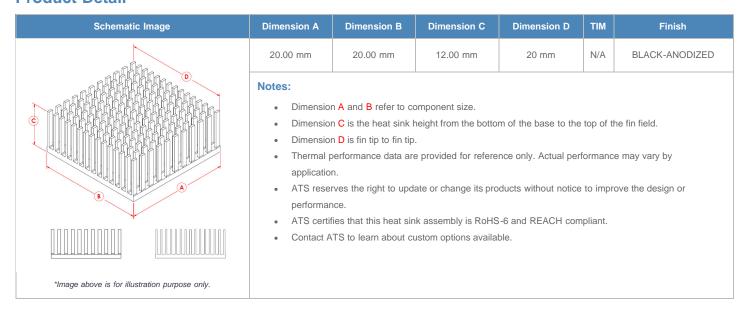

**

| AIR VELOCITY       |               | @200 LFM<br>1.0 M/S | @300 LFM<br>1.5 M/S | @400 LFM<br>2.0 M/S | @500 LFM<br>2.5 M/S | @600 LFM<br>3.0 M/S | @700 LFM<br>3.5 M/S | @800 LFM<br>4.0 M/S |
|--------------------|---------------|---------------------|---------------------|---------------------|---------------------|---------------------|---------------------|---------------------|
| THERMAL RESISTANCE | Unducted Flow | 11.11 °C/W          | 8.7 °C/W            | 7.5 °C/W            | 6.8 °C/W            | 6.2 °C/W            | 5.8 °C/W            | 5.4 °C/W            |
|                    | Ducted Flow   | 7.1                 | 6                   | 5.3                 | 4.9                 | 4.5                 | 4.2                 | 4                   |

## **Product Detail**